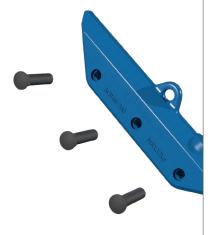

#### **Heel Shrouds**

- Strengthens and protects high wear corner edges on excavator and LHD buckets.
- Suitable for machines ranging in size from 20 to 800 tonnes.
- Manufactured from Keech alloy steel to ensure wear and impact resistance.

#### **Heel Pads**

- Low profile.
- Various radii available.
- Additional protection where it is most needed.