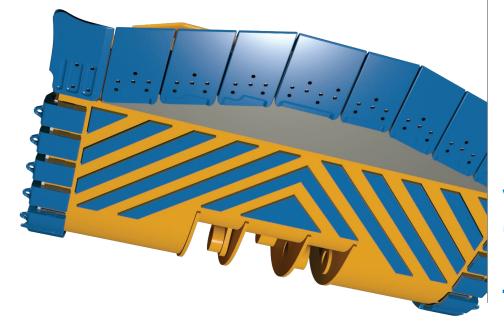

on world-class projects for our global customers in mining, defence, transport and agriculture.

From better mining buckets to cutting edge ground engaging tools and wear components, we continue to innovate from the ground up.

#### Leave no stone unturned

Underground LHDs, surface loaders and excavator buckets alike will benefit from the Keech range. All parts come in a range of configurations and sizes to suit any application.

Our innovative design ensures maximum performance, with all wear parts designed so that individual wear parts can be replaced as needed, eliminating the need to replace the entire system in one go.

#### Saves you time and money

The mechanical components have been designed to ensure quick and easy replacement with no time consuming welding needed at changeout.



THE KEECH BUCKET PROTECTION RANGE WILL KEEP YOUR BUCKETS IN WORKING CONDITION FOR YEARS TO COME

## **KEEPING YOU DIGGING FOR LONGER**

A RANGE OF SOLUTIONS FOR EVERY APPLICATION

#### **Heel Shrouds**

- Strengthens and protects high wear corner edges on excavator and LHD buckets.
- Suitable for machines ranging in size from 20 to 800 tonnes.
- Manufactured from Keech alloy steel to ensure wear and impact resistance.

#### **Heel Pads**

- Low profile.
- Various radii available.
- Additional protection where it is most needed.

#### **Mechanical side cutters**

- Comprises a weld-on adapter that is integrated into the sidewall of the bucket.
- Can be fitted to any bucket system.
- Weld on and bolt on sidecutters.

#### **External wearplate**

• Customised packages available.

#### Inter