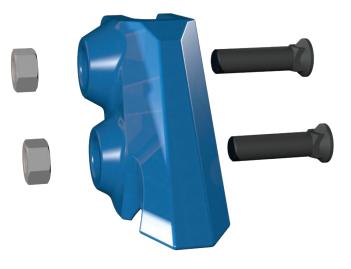

#### **Mechanical side cutters**

- Comprises a weld-on adapter that is integrated into the sidewall of the bucket.
- Can be fitted to any bucket system.
- Weld on and bolt on sidecutters.