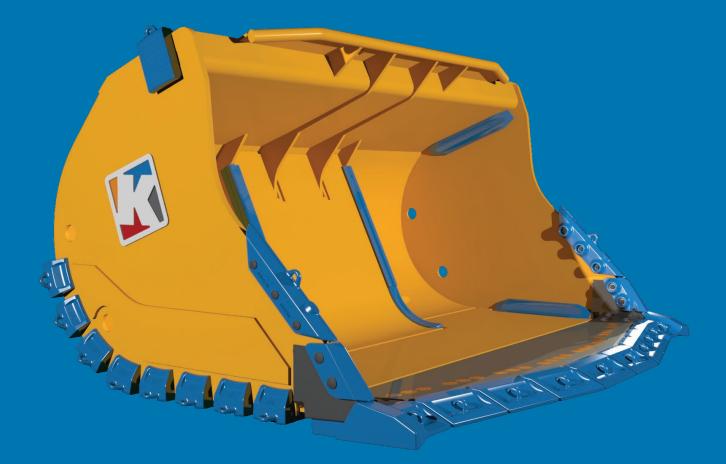

# **BUCKET PROTECTION**

Keech Australia's bucket protection range is designed to protect all types of OEM buckets from the abrasive conditions of underground and open pit mining.

The Keech bucket protection range is a proven performer from the Keech Innovation and Quality Centre - where our technical experts focus on customer challenges and develop innovative solutions.

Keech mechanical side cutters, heel shrouds, pads and blades combine with internal gussets and box protectors to provide an all over bucket protection package.

Keech Australia's materials and technical engineers, scientists, innovators, patternmakers and QA specialists work together on world-class projects for our global customers in mining, defence, transport and agriculture.