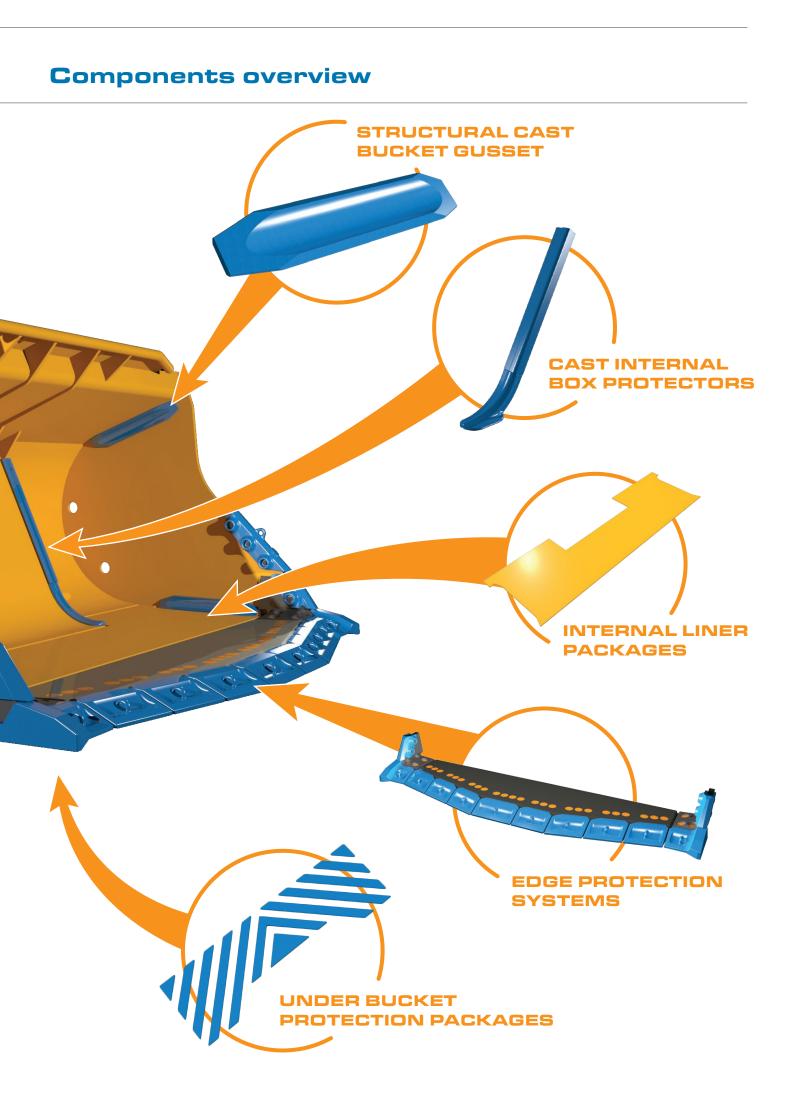

#### Internal structural cast bucket gusset

- Strengthens the bucket.
- Customised to each bucket.
- Structural component that can also be used in high wear areas.

#### **Cast internal box protectors**

- Protection from impact and high wear.
- Customised fit.

#### Liner plate

- Protection from impact and high wear.
- Customised fit.