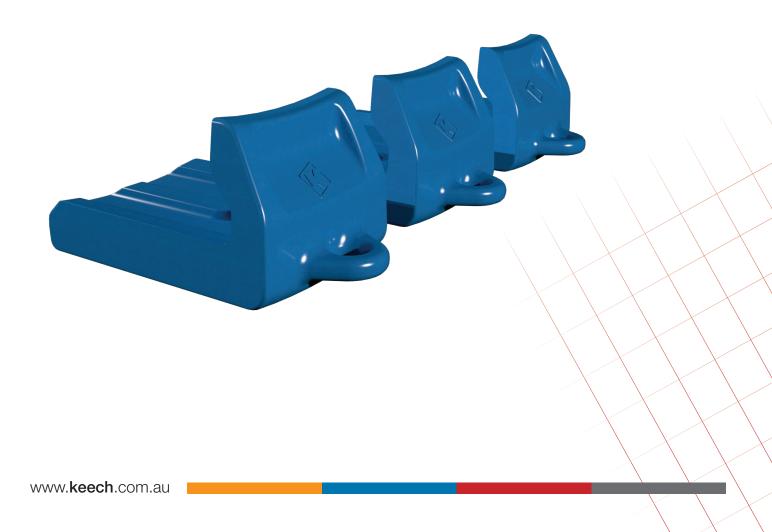

#### **Heel Shrouds**

- Strengthens and protects high wear corner edges on excavator and LHD buckets.
- Suitable for machines ranging in size from 20 to 800 tonnes.
- Manufactured from Keech alloy steel to ensure wear and impact resistance.

#### **Heel Pads**

- Low profile.
- Various radii available.
- Additional protection where it is most needed.