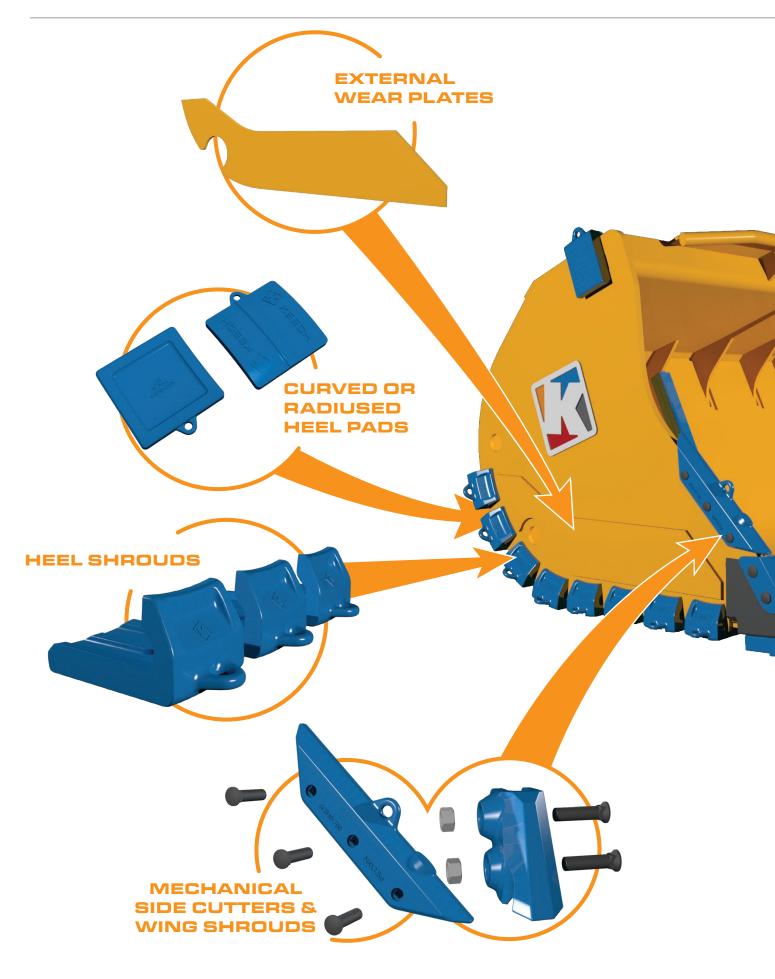

#### **Heel Shrouds**

- Strengthens and protects high wear corner edges on excavator and LHD buckets.
- Suitable for machines ranging in size from 20 to 800 tonnes.
- Manufactured from Keech alloy steel to ensure wear and impact resistance.

#### **Heel Pads**

- Low profile.
- Various radii available.
- Additional protection where it is most needed.

#### **Mechanical side cutters**

- Comprises a weld-on adapter that is integrated into the sidewall of the bucket.
- Can be fitted to any bucket system.
- Weld on and bolt on sidecutters.

#### **External wearplate**

• Customised packages available.